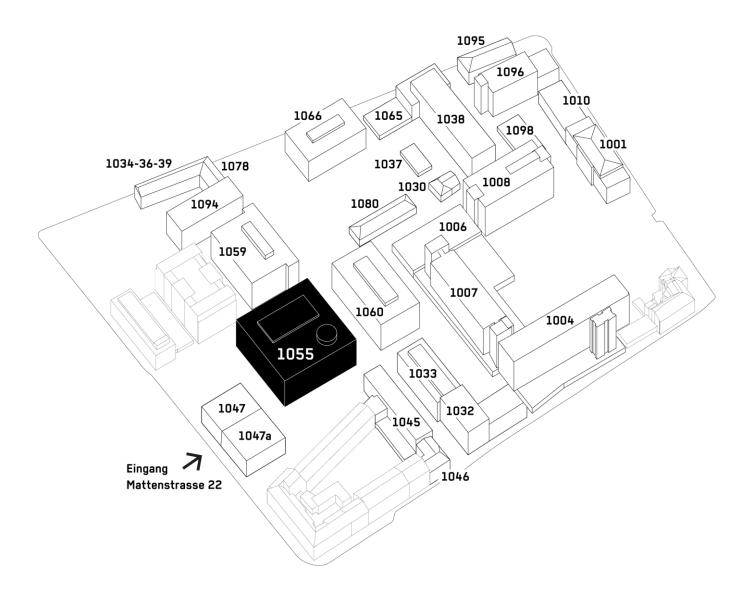

# Overview of the site.

# Rosental Mitte is developing into an open and lively district.

The Rosental Mitte site covers 68,000 m² and is centrally located between Badischer Bahnhof station and the trade fair grounds (Messe) in the urban, multicultural Kleinbasel district. The neighbourhood is easily accessible thanks to its proximity to the motorway and national, regional and local public-transport links.