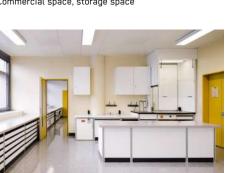

Page 2 of 5

Meeting room

The property is situated within a closed site. The building offers a great deal of flexibility in terms of adjustable room layouts.

Commercial space, storage space

Office space

Individual office